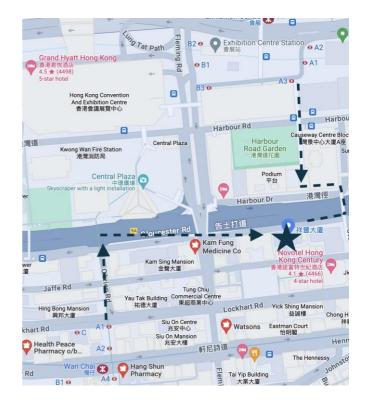

|      |  |
| Session       | 日期                   | 上课模式 |  |
| 1             | 11月9号                | 线上   |  |
| 2             | 11月9号                | 线上   |  |
| 3             | 11月16号               | 线上   |  |
| 4             | 11月16号               | 线上   |  |
| 5             | 11月23号               | 线上   |  |
| 6             | 11月23号               | 线上   |  |
| 7             | 11月30号               | 线上   |  |
| 8             | 11月30号               | 线上   |  |
| 9             | 12月7号                | 线上   |  |
| 10            | 12月7号                | 线上   |  |
| 11            | 12月15号<br>10AM – 2PM | 面授   |  |
| 12            | 12月15号               | T18  |  |
| 12            | 3PM – 7PM            | 面授   |  |

面授课地址:湾仔告士打道 128 号祥丰 大厦 1A (邻近湾仔地铁站 A1 出口/会 展港铁站 A3 出口)